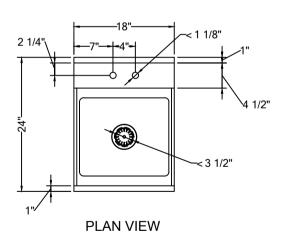

- 18 GA. 304 STAINLESS STEEL CONSTRUCTION.
- STS LEGS WITH ADJUSTABLE STS BULLET FEET.
- DECK MOUNT FAUCET HOLES ON 4" O.C.
- DRAIN BASKET INCLUDED.

FRONT ELEVATION

PLAN VIEW

**ISOMETRIC** 

| DRAWIN FOR:              | MAT. BASE :       | DATE<br>Aug / 07 / 2017 | REVISIONS              |               |
|--------------------------|-------------------|-------------------------|------------------------|---------------|
| REF. NO:                 | REQ'D/ITEM:       | Aug / 0/ / 201/         | change gusset location | <b>-</b> .    |
| ITEM NAME: Bar Hand Sink | DATE: Dec/29/2017 |                         |                        | Tarrison      |
|                          |                   |                         |                        | Products Ltd. |
| PROD . NO. : TA-BHS2418  | BY:               |                         |                        | Troducts Ltd. |
| SCALE: 1/2" =1'-0"       | CHECKED BY:       |                         |                        |               |