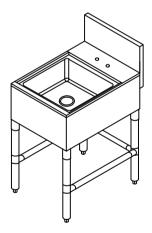

- 18 GA. 304 STAINLESS STEEL CONSTRUCTION.
- STS LEGS WITH ADJUSTABLE STS BULLET FEET.
- DECK MOUNT FAUCET HOLES ON 4" O.C.
- DRAIN BASKET INCLUDED.

FRONT ELEVATION

PLAN VIEW

**ISOMETRIC** 

| DRAWIN FOR:              | MAT. BASE :       | DATE<br>Aug / 07 / 2017 | REVISIONS              |               |
|--------------------------|-------------------|-------------------------|------------------------|---------------|
| REF. NO:                 | REQ'D/ITEM:       | Aug / 0/ / 201/         | change gusset location | <b>-</b> .    |
| ITEM NAME: Bar Hand Sink | DATE: Dec/29/2017 |                         |                        | Tarrison      |
|                          |                   |                         |                        | Products Ltd. |
| PROD . NO. : TA-BHS2418  | BY:               |                         |                        | Troducts Ltd. |
| SCALE: 1/2" =1'-0"       | CHECKED BY:       |                         |                        |               |