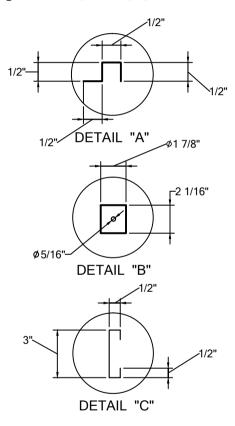

- 18 GA. 304 STAINLESS STEEL CONSTRUCTION.
- STS LEGS WITH ADJUSTABLE STS BULLET FEET.
- DECK MOUNT FAUCET HOLES ON 4" O.C.
- DRAIN BASKET INCLUDED.

FRONT ELEVATION

PLAN VIEW

**ISOMETRIC** 

| DRAWIN FOR:              | MAT. BASE :       | DATE<br>Aug / 07 / 2017 | REVISIONS              |               |
|--------------------------|-------------------|-------------------------|------------------------|---------------|
| REF. NO:                 | REQ'D/ITEM:       | Aug / 0/ / 201/         | change gusset location | <b>-</b> .    |
| ITEM NAME: Bar Hand Sink | DATE: Dec/29/2017 |                         |                        | Tarrison      |
|                          |                   |                         |                        | Products Ltd. |
| PROD . NO. : TA-BHS2418  | BY:               |                         |                        | Troducts Ltd. |
| SCALE: 1/2" =1'-0"       | CHECKED BY:       |                         |                        |               |