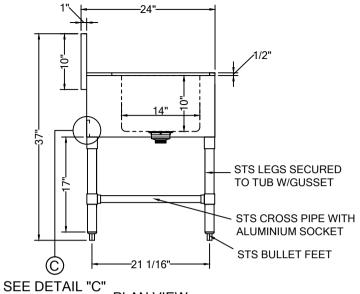

- 18 GA. 304 STAINLESS STEEL CONSTRUCTION.
- STS LEGS WITH ADJUSTABLE STS BULLET FEET.
- DECK MOUNT FAUCET HOLES ON 4" O.C.
- DRAIN BASKET INCLUDED.

FRONT ELEVATION

PLAN VIEW

**ISOMETRIC** 

| DRAWIN FOR:              | MAT. BASE :       | DATE<br>Aug / 07 / 2017 | REVISIONS              |               |
|--------------------------|-------------------|-------------------------|------------------------|---------------|
| REF. NO:                 | REQ'D/ITEM:       | Aug / 0/ / 201/         | change gusset location | <b>-</b> .    |
| ITEM NAME: Bar Hand Sink | DATE: Dec/29/2017 |                         |                        | Tarrison      |
|                          |                   |                         |                        | Products Ltd. |
| PROD . NO. : TA-BHS2418  | BY:               |                         |                        | Troducts Ltd. |
| SCALE: 1/2" =1'-0"       | CHECKED BY:       |                         |                        |               |