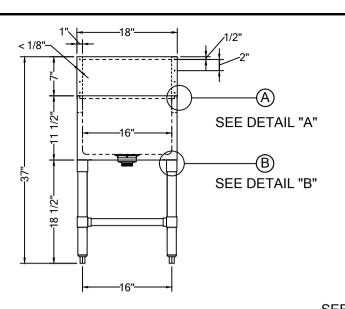

- 18 GA. 304 STAINLESS STEEL CONSTRUCTION.
- STS LEGS WITH ADJUSTABLE STS BULLET FEET.
- DECK MOUNT FAUCET HOLES ON 4" O.C.
- DRAIN BASKET INCLUDED.

FRONT ELEVATION

PLAN VIEW

**ISOMETRIC** 

| DRAWIN FOR:              | MAT. BASE :       | DATE<br>Aug / 07 / 2017 | REVISIONS              |               |
|--------------------------|-------------------|-------------------------|------------------------|---------------|
| REF. NO:                 | REQ'D/ITEM:       | Aug / 0/ / 201/         | change gusset location | <b>-</b> .    |
| ITEM NAME: Bar Hand Sink | DATE: Dec/29/2017 |                         |                        | Tarrison      |
|                          |                   |                         |                        | Products Ltd. |
| PROD . NO. : TA-BHS2418  | BY:               |                         |                        | Troducts Ltd. |
| SCALE: 1/2" =1'-0"       | CHECKED BY:       |                         |                        |               |